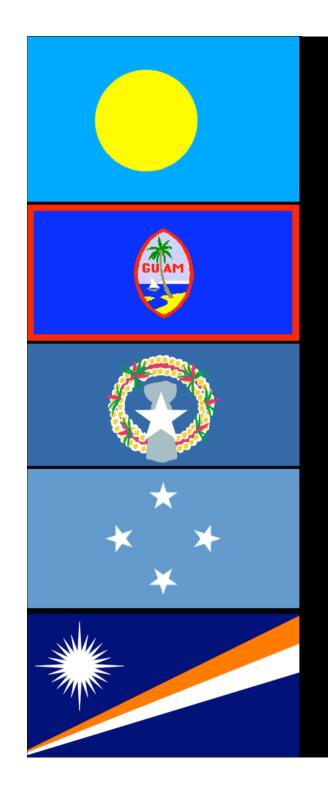

#### Overview

➤ The governments of Palau, Marshall Islands, Federated State of Micronesia, Guam, Commonwealth of the Northern Mariana Islands

Agree to effectively conserve 30% of the near shore marine resources and 20% of the terrestrial resources across Micronesia by 2020